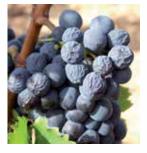

### **GRAPE VARIETIES IN BLEND**

| Grenache  | 75 % |
|-----------|------|
| Syrah     | 20 % |
| Mourvèdre | 5%   |

# **TASTING NOTES**

Intense garnet-red colour.

Complex nose with garrigue, summer fruit, blackcurrant, blackberry and peppery spice aromas, along with delicate hints of blond tobacco and animal fur.

Very well-structured mouth featuring lots of fruit, garrigue and dominant pepper notes. Generous, mouth-filling middle palate and a long, persistent finish.