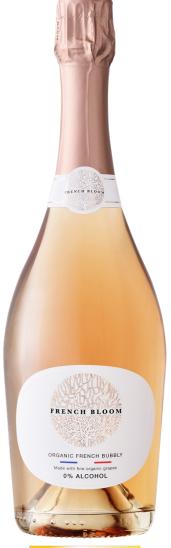

# LE ROSÉ

### ALCOHOL-FREE FRENCH BLOOM LE ROSÉ

Rose petals and freshly picked wild berry aromas. Delicate notes of white peach and Chardonnay follow, with a well-balanced complexity of acidity and freshness.

ORGANIC • 0.0% ALC. • LOW CALORIE • VEGAN • PREGNANT FRIENDLY WE NEVER ADD SUGAR, SULFITES OR PRESERVATIVES

750 ml

## COMPOSITION

A blend of French organic Chardonnay dealcoholized wine, organic white and red grape juice and natural flavors including lemon.