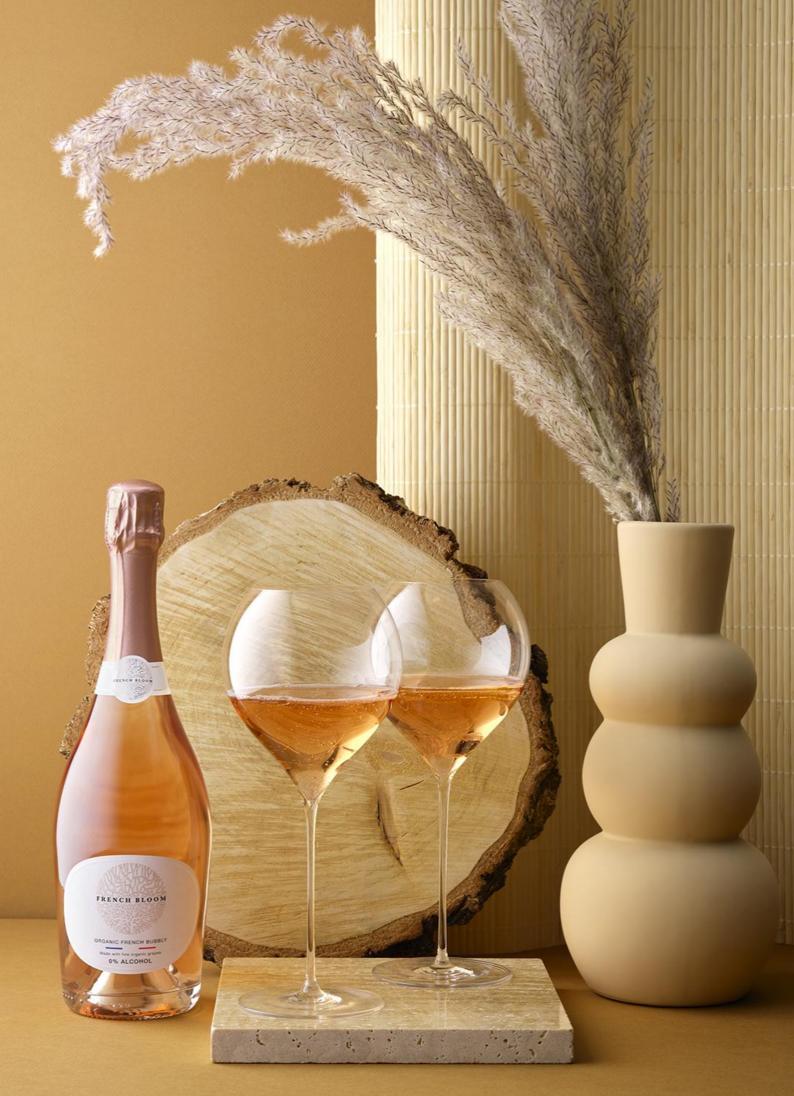

# LE ROSÉ

### ALCOHOL-FREE FRENCH BLOOM LE ROSÉ

Rose petals and freshly picked wild berry aromas. Delicate notes of white peach and Chardonnay follow, with a well-balanced complexity of acidity and freshness.

ORGANIC • 0.0% ALC. • LOW CALORIE • VEGAN • PREGNANT FRIENDLY WE NEVER ADD SUGAR, SULFITES OR PRESERVATIVES

#### **TASTING NOTES**

French Bloom, Le Rosé, Organic Alcohol-free French Sparkling Le Rosé offers a well-balanced complexity of minerality and freshness with rose petals and freshly picked berry aromas, to finish on delicate peach notes.

#### THE PERFECT SERVE

We recommend Le Rosé to be enjoyed very cold (36°F-39°F) in a flute, surrounded by the ones you love.